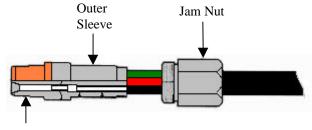

LEAD COMPONENT SLEEVE JAM NUT BUSHING POTTING MATERIAL 316 STAINLESS STEEL 316 STANILESS STEEL VITON EPOXY(CHEMICAL RESISTANT)

Bushing

CONSTRUCTION:

CONDUCTORS: 12 AWG 19/25 tin electroplated

INSULATION: .030" wall nom.