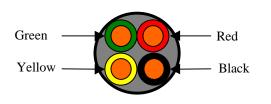

COLOR CODE: Black, Red, Green, and Yellow

JACKET: .045" Wall nom

FINAL O.D. .439"