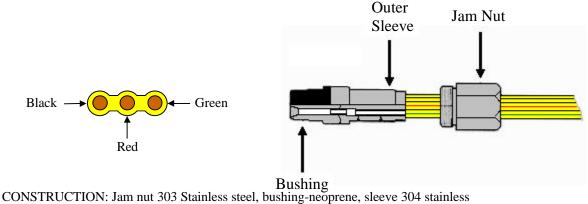

## PACKAGE CABLE

Flat Parallel Type THW, UL approved cable furnished in pre-cut lengths with water tight neoprene plug on one end for direct connection to Franklin motor. Stranded copper conductor, 2 wire with ground.