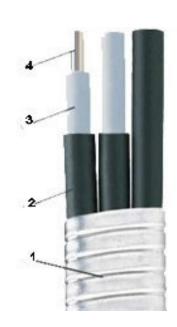

# **Components**

1 - Armor: Galvanized steel

2 - Jacket: Oil resistant, patented flexible Nitrile

3 - Insulation: High dielectric polypropylene

4 - Conductor: Solid tinned copper